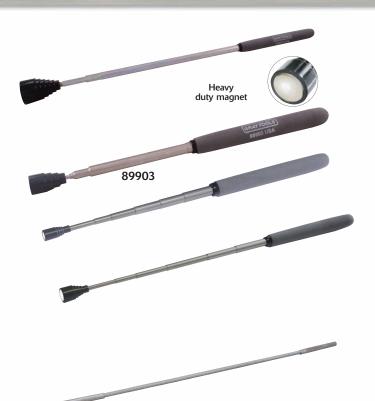

#### **Telescopic Magnetic Pick Up Tools**

| Part No. | Description                                                                          | Reach       |
|----------|--------------------------------------------------------------------------------------|-------------|
| 89901    | Telescopic magnetic pick up tool • Heavy duty 1/4" dia. magnet holds up to 5 lbs.    | 7 to 331/2" |
| 89902    | Telescopic magnetic pick up tool • Heavy duty 7/16" dia. magnet holds up to 14 lbs.  | 7 to 33½"   |
| 89903    | Swivel head magnetic pick up tool • Heavy duty 7/16" dia. magnet holds up to 14 lbs. | 71/2 to 34" |
| 89910    | Telescopic magnetic pick up tool • Heavy duty 11/8" dia. magnet holds up to 30 lbs.  | 16¾ to 29″  |